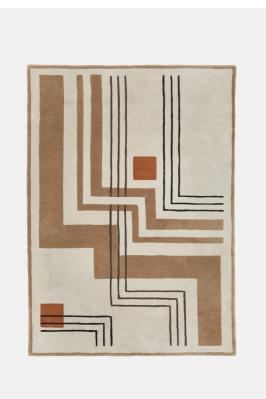

# Crawford Rug, 200 X 300cm

£1,695 Regular

£1,441 Membership

## Product details

Inspired by the Art Deco rugs found in Soho Warehouse, Downtown LA, our Crawford rug has a contemporary geometric design to update your living space with a bold interiors statement. Designed in-house, it's been hand-tufted by skilled artisans in India from 100% wool pile. Our hand-tufted rugs are made to stand the test of time, making this style a great investment piece for your home.

- · Art Deco-inspired rug
- · Contemporary geometric design
- · Designed in-house
- · 100% wool pile
- · Hand-tufted in India
- · Available in three sizes
- · Inspired by Soho Warehouse, Downtown LA