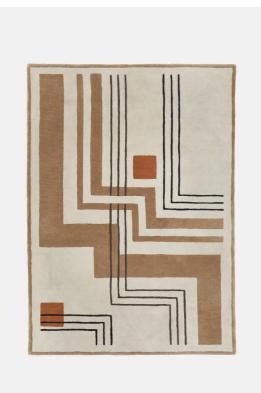

## Product details

Inspired by the Art Deco rugs found in Soho Warehouse, Downtown LA, our Crawford rug has a contemporary geometric design to update your living space with a bold interiors statement. Designed in-house, it's been hand-tufted by skilled artisans in India from 100% wool pile. Our hand-tufted rugs are made to stand the test of time, making this style a great investment piece for your home.

- · Art Deco-inspired rug
- · Contemporary geometric design
- · Designed in-house
- · 100% wool pile
- · Hand-tufted in India
- · Available in three sizes
- · Inspired by Soho Warehouse, Downtown