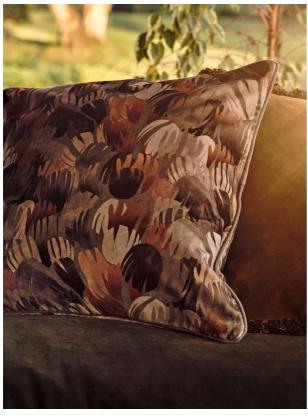

# Liz Cushion

£175 Regular

£149 Membership

### Product details

The Liz cushion will instantly update a sofa or bed. A repeat pattern of florals in warm, rust tones has been digitally printed in Italy on a soft, cotton-blend velvet, inspired by the textiles seen in Soho House Amsterdam. Finished with sage linen piping detail, mix and match this style with other cushions from the collection.