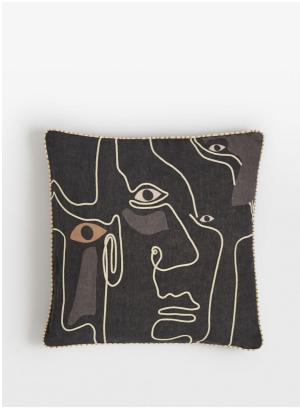

# Louis Cushion

£45 Regular

£36 Membership

## Product details

The Louis cushion embodies the design aesthetic of Soho House Paris, which was once home to the family of French artist, Jean Cocteau. Surrealist face motifs have been designed in-house and digitally printed on cotton. Finished with corded detail and decorative double-stitched piping, add to a bed or sofa for a touch of traditional Parisian style with other cushions from the collection.

- · Printed cushion
- · Surrealist-inspired print designed in-house
- · Digital print on linen with cording detail
- · Decorative double-stitched piping
- · Made in India
- Inspired by textiles seen in Soho House Paris