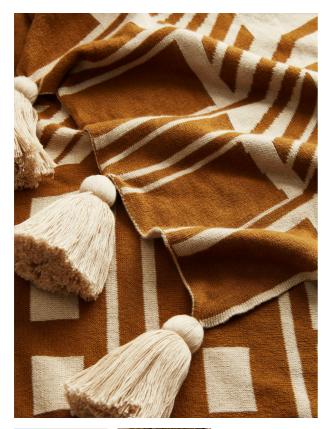

### **Product details**

Our knitted Jordan throw will instantly bring life to a bed or sofa with its ochre geometric print. Drawing inspiration from the bedrooms at Shoreditch House, it's crafted in India from 100% cotton and finished with tassel detail for added texture.

- Knitted throw
- 100% cotton
- · Ochre geometric design
- · Designed in-house
- Crafted in India
- Tassel detail
- $\cdot\,$  Inspired by the bedrooms at Shoreditch House