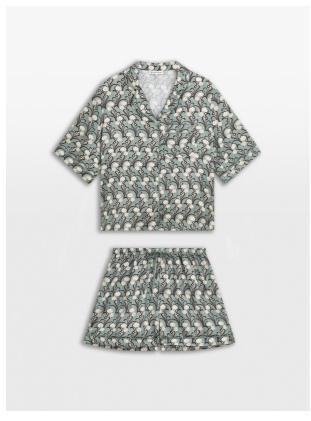

# Alison Silk Pyjamas, Large

£150 Regular

£120 Membership

### Product details

Our Alison print is designed in-house and features florals referencing the design aesthetic of Art Nouveau style. Here, it's shown on our pure silk pyjamas, a soft and comfortable addition to your nightwear collection with a slouchy, oversized fit and a drawstring waist. Pair with the matching eye mask to curate the ultimate gift set for someone special, with the option to monogram both for an added personal touch.

### **Details**

Care instructions: Cool hand wash, do not bleach,

do not tumble dry, cool iron, dry

cleanable, wash and dry with similar colours,

reshape whilst

damp

Composition: 100% Silk

Rug style: Floral

Technique: Digitally Printed