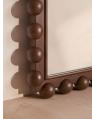

### Product details

A decor piece with endless impact, our Emilia floor mirror features an oversized statement arch frame with carved bobble detail. Crafted from solid dark oak, it reflects similar styles seen in Shoreditch House. Place in any room to recreate the House's signature look and open up your space.

- · Large floor mirror
- Solid dark oak
- · Oversized arch silhouette
- · Decorative bobble frame
- · Carved detail
- · Easy installation, aluminium cleat included
- · Inspired by Shoreditch House