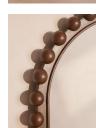

### Product details

A decor piece with endless impact, our Emilia floor mirror features an oversized statement arch frame with carved bobble detail. Crafted from solid dark oak, it reflects similar styles seen in Shoreditch House. Place in any room to recreate the House's signature look and open up your space.

- · Large floor mirror
- Solid dark oak
- · Oversized arch silhouette
- · Decorative bobble frame
- · Carved detail
- · Easy installation, aluminium cleat included
- · Inspired by Shoreditch House