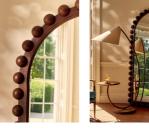

### Product details

A decor piece with endless impact, our Emilia floor mirror features an oversized statement arch frame with carved bobble detail. Crafted from solid dark oak, it reflects similar styles seen in Shoreditch House. Place in any room to recreate the House's signature look and open up your space.

- · Large floor mirror
- Solid dark oak
- · Oversized arch silhouette
- · Decorative bobble frame
- · Carved detail
- · Easy installation, aluminium cleat included
- · Inspired by Shoreditch House