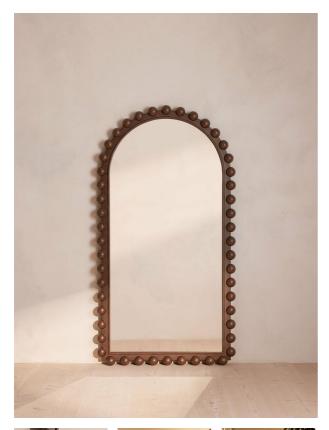

# Emilia Mirror, Floor

| £1,995 | Regular    |
|--------|------------|
| £1,696 | Membership |

### Product details

A decor piece with endless impact, our Emilia floor mirror features an oversized statement arch frame with carved bobble detail. Crafted from solid dark oak, it reflects similar styles seen in Shoreditch House. Place in any room to recreate the House's signature look and open up your space.

- · Large floor mirror
- Solid dark oak
- · Oversized arch silhouette
- · Decorative bobble frame
- · Carved detail
- · Easy installation, aluminium cleat included
- · Inspired by Shoreditch House

### Dimensions

Product dimensions: H196.5 x W105 x D8.2cm / H77.4 x W41.3 x D3.2"

Product weight: 45kg / 99.2lbs