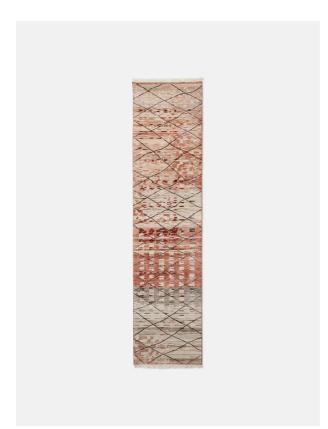

# Holstein Runner, 75 X 250cm

£1,695 Regular

£1,441 Membership

## Product details

Echoing the vintage-inspired styles seen at Soho Farmhouse, our Holstein rug is designed in-house for a lived-in feel with muted tones and a diamond pattern overlay. Brought to life by skilled artisans in India, each of our hand-knotted wool rugs is crafted using traditional techniques and takes up to six months to make with 64 knots per square inch.

- · Vintage-inspired rug
- · Neutral tones with diamond pattern overlay
- · Designed in-house
- · 100% wool
- · Hand-knotted in India 64 knots per square inch
- · Available in five sizes
- · Inspired by Soho Farmhouse

### **Details**

Assembled size: 75 x 250cm Assembly required: No

Care instructions: Spot Clean Only Composition: Base 100% Cotton

Pile 100% Wool

Handmade: Handmade Rug style: Abstract