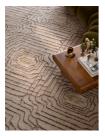

# Raimundo Rug, 170 X 240cm

£995 Regular

£846 Membership

### Product details

The Raimundo is a dhurrie rug, also known as a flat-woven rug. Handcrafted in India from a combination of wool and jute. Our skilled artisans use a traditional technique to create them for hardwearing and timeless appeal. Made to work in a variety of different interiors and locations, place in an area with high footfall such as the living room and dining room.