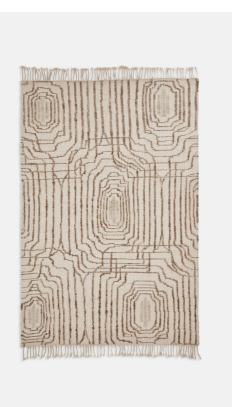

# Raimundo Rug, 170 X 240cm

£995 Regular

£846 Membership

### Product details

The Raimundo is a dhurrie rug, also known as a flat-woven rug. Handcrafted in India from a combination of wool and jute. Our skilled artisans use a traditional technique to create them for hardwearing and timeless appeal. Made to work in a variety of different interiors and locations, place in an area with high footfall such as the living room and dining room.

- · Hand-woven dhurrie rug
- · Handwoven in India
- · Wool and jute
- · Available in four sizes

#### **Details**

Assembled size: 170 x 240cm Assembly required: No

Care instructions: Spot Clean Only

Composition: Wool 65%

Jute 16% Cotton 14% Polyester 5%

Handmade: Handmade Rug style: Abstract