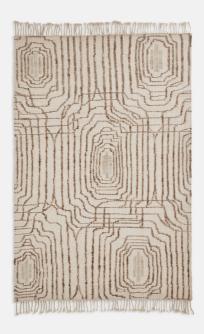

## **Product details**

The Raimundo is a dhurrie rug, also known as a flat-woven rug. Handcrafted in India from a combination of wool and jute. Our skilled artisans use a traditional technique to create them for hardwearing and timeless appeal. Made to work in a variety of different interiors and locations, place in an area with high footfall such as the living room and dining room.

- · Hand-woven dhurrie rug
- Handwoven in India
- $\cdot\,$  Wool and jute
- · Available in four sizes

#### Details

Assembled size: 270 x 360cm Assembly required: No Care instructions: Spot Clean Only Composition: Wool 65% Jute 16% Cotton 14% Polyester 5% Handmade: Handmade Rug style: Abstract