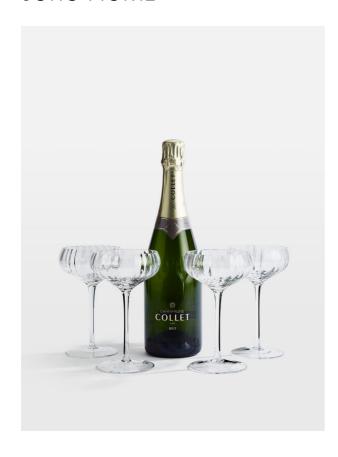

#### Product details

Our House Champagne, Collet, can be found behind the bar at Soho Houses around the world, served ice cold. Now you can enjoy it from the comfort of your own home, too, with our Pembroke Champagne gift set. Crafted in Poland, Eastern European glass is known for its brilliant clarity, and our Pembroke glassware is no exception. Every single piece touches several pairs of hands during the creative process, including a master glassblower who oversees the entire production. Accented with soft, scalloped detail, this optic decoration echoes the glassware used in our first House at 40 Greek Street in London.

- · Champagne gift set with four Pembroke coupe glasses
- · Includes single 75cl bottle of Collet Brut Champagne
- · Optic decoration
- · Scalloped detail
- · Inspired by Soho House 40 Greek Street
- Served at our Houses around the world Enjoy 10% off our Pembroke gift sets for a limited time only. Price shown includes promotion.

## **Details**

Includes: Set of four Pembroke coupe glasses and one 75cl bottle of Collet Brut Champagne