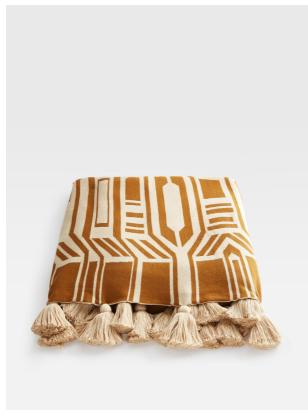

# Jordan Throw, Ochre, 140 X 200cm

£105 Regular

£84 Membership

#### Product details

Our knitted Jordan throw will instantly bring life to a bed or sofa with its ochre geometric print. Drawing inspiration from the bedrooms at Shoreditch House, it's crafted in India from 100% cotton and finished with tassel detail for added texture.

- · Knitted throw
- · 100% cotton
- · Ochre geometric design
- · Designed in-house
- · Crafted in India
- · Tassel detail
- · Inspired by the bedrooms at Shoreditch House