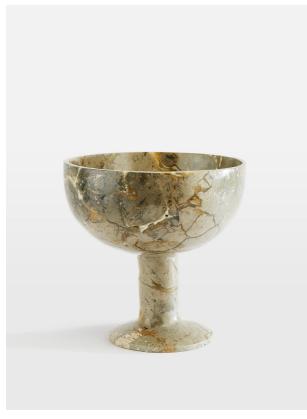

# Jasper Footed Bowl, Green

£95 Regular

£76 Membership

#### Product details

This statement footed bowl has been sculpted from jasper and celebrates the beauty of natural stones. Sourced from West Java in Indonesia in a sea green colour, it displays differing variations in the stone, while echoing the relaxed glamour of Soho Roc House.

- · Sea green footed bowl
- · Sculpted from Jasper stone
- · Sourced from West Java in Indonedia
- · Variations in the stone make each piece unique
- · Inspired by Soho Roc House

#### **Dimensions**

Product dimensions: H20 x W20 x D20cm / H35.4 x W8

x D8'

Product weight: 4kg / 8.8lbs

Packaged or boxed dimensions: H45 x W45 x D23cm /

H17.7 x W17.7 x D9.1"

Packaged or boxed weight: 10kg / 22lbs