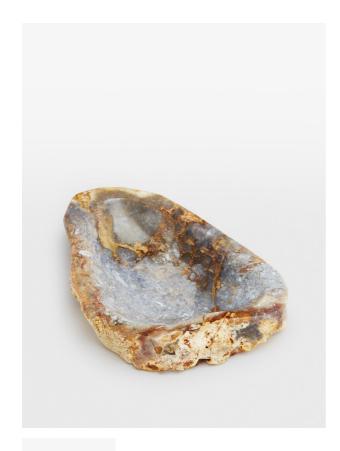

# Sorrel Trinket Bowl, Teal

£95 Regular

£76 Membership

### Product details

The natural formation of our Sorrel trinket bowl adds interest to a coffee table or side table with no two styles the same. Sculpted from agate stone with a raw edge and organic shape, it echoes the neutral interiors of Soho Roc House.

- · Small trinket bowl
- · Naturally formed
- · Agate stone
- · Organic shape
- · Raw edges
- · Decorative purposes only
- · Also available in White
- · Inspired by Soho Roc House

#### **Dimensions**

Product dimensions: H17 x W17 x D4cm / H35.4 x W7 x D2"

Product weight: 3kg / 6.6lbs

Packaged or boxed dimensions: H25 x W22 x D22cm / H9.8 x W8.7 x D8.7"

Packaged or boxed weight: 7.5kg / 16.5lbs

#### Details

Assembly required: No Construction: Indoor Material: Agate Watertight: No