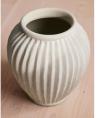

### Product details

Our Renata planters are made to be mixed and matched with one another. Crafted in Indonesia, their organic textures are applied by hand using a sponged paint effect in neutral colours that echo the colour palette of Soho Farmhouse. Ideal for a variety of smaller plants such as ferns and calatheas to add a touch of greenery to any room.

- Small planter
- · Hand-applied sponged paint effect
- $\cdot$  Organic finish
- · Designed to be mixed and matched
- $\cdot\,$  Ideal for smaller potted plants
- $\cdot\,$  Also available in tall and wide
- Inspired by Soho Farmhouse