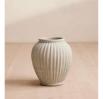

### Product details

Our Renata planters are made to be mixed and matched with one another. Crafted in Indonesia, their organic textures are applied by hand using a sponged paint effect in neutral colours that echo the colour palette of Soho Farmhouse. Ideal for a variety of smaller plants such as ferns and calatheas to add a touch of greenery to any room.

- Small planter
- · Hand-applied sponged paint effect
- $\cdot$  Organic finish
- · Designed to be mixed and matched
- $\cdot\,$  Ideal for smaller potted plants
- $\cdot\,$  Also available in tall and wide
- Inspired by Soho Farmhouse