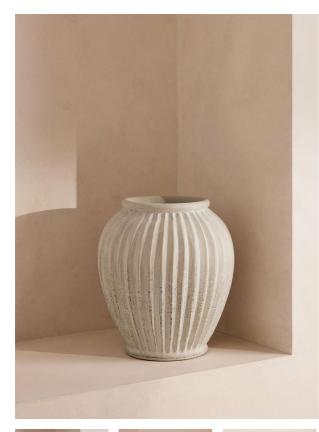

### Product details

Our Renata planters are made to be mixed and matched with one another. Crafted in Indonesia, their organic textures are applied by hand using a sponged paint effect in neutral colours that echo the colour palette of Soho Farmhouse. Ideal for a variety of smaller plants such as ferns and calatheas to add a touch of greenery to any room.

- Small planter
- · Hand-applied sponged paint effect
- $\cdot$  Organic finish
- · Designed to be mixed and matched
- $\cdot\,$  Ideal for smaller potted plants
- $\cdot\,$  Also available in tall and wide
- Inspired by Soho Farmhouse