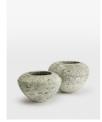

### Product details

The Sagres planter is inspired by the relaxed, coastal interiors of Soho Roc House in Mykonos. Crafted from cement, it has a raw, distressed texture that brings an earthy quality to patios and decking in a subtle green colourway.

- · Small cement planter
- · Subtle green colouring
- · Distressed textured exterior
- · Made to be mixed and matched with the larger size
- · Inspired by Soho Roc House