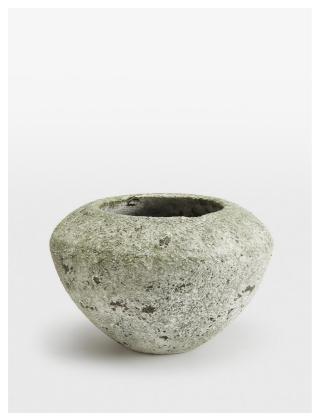

# Sagres Planter, Green, Small

£45 Regular

f.36 Membership

### Product details

The Sagres planter is inspired by the relaxed, coastal interiors of Soho Roc House in Mykonos. Crafted from cement, it has a raw, distressed texture that brings an earthy quality to patios and decking in a subtle green colourway.

- · Small cement planter
- · Subtle green colouring
- · Distressed textured exterior
- · Made to be mixed and matched with the larger size
- · Inspired by Soho Roc House