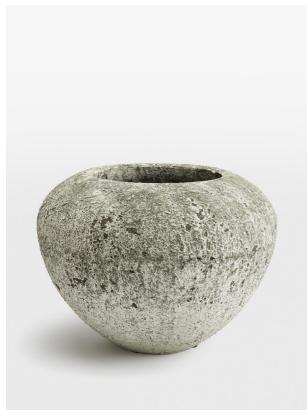

# Sagres Planter, Green, Large

£80 Regular

£64 Membership

### Product details

The Sagres planter is inspired by the relaxed, coastal interiors of Soho Roc House in Mykonos. Crafted from cement, it has a raw, distressed texture that brings an earthy quality to patios and decking in a subtle green colourway.

- · Large cement planter
- · Subtle green colouring
- · Distressed textured exterior
- · Made to be mixed and matched with the smaller size
- · Inspired by Soho Roc House