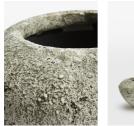

### Product details

The Sagres planter is inspired by the relaxed, coastal interiors of Soho Roc House in Mykonos. Crafted from cement, it has a raw, distressed texture that brings an earthy quality to patios and decking in a subtle green colourway.

- · Large cement planter
- · Subtle green colouring
- · Distressed textured exterior
- · Made to be mixed and matched with the smaller size
- · Inspired by Soho Roc House