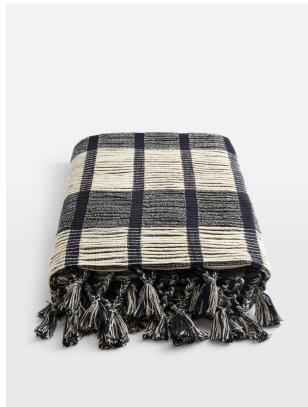

#### Product details

The monochromatic palette of our Aurelija throw takes its design cues from the bedroom interiors of Soho Roc House. Crafted in India from natural fibres, it's finished with plaited tassel detail for added texture. An ideal accessory for the end of your bed or on a sofa.

- · Woven throw
- · Monochromatic design
- · Made in India
- · Plaited tassel detail
- · Inspired by the bedrooms at Soho Roc House