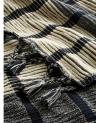

#### Product details

The monochromatic palette of our Aurelija throw takes its design cues from the bedroom interiors of Soho Roc House. Crafted in India from natural fibres, it's finished with plaited tassel detail for added texture. An ideal accessory for the end of your bed or on a sofa.

- · Woven throw
- · Monochromatic design
- · Made in India
- · Plaited tassel detail
- · Inspired by the bedrooms at Soho Roc House

#### **Details**

Care instructions: Dry Clean Only Composition: 92% Cotton, 8% Viscose

Rug style: Monochrome Technique: Woven