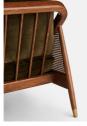

#### Product details

The Atlanta loveseat has been upholstered in olive green velvet for a rich depth of colour and texture. A solid oak frame and natural rattan panelling play with contrasting textures, while a spindle back, capped feet and antique brass detail echo the styles seen throughout Shoreditch House.

- · Solid oak loveseat
- · Upholstered in velvet
- · Natural rattan panelling
- · Antique brass detailing
- · Capped feet
- · Pair with our Atlanta sofas
- · Available in other fabrics
- · Inspired by Shoreditch House

Frame: Oak and Cane Removable cushions: Yes Removable legs: No Seat depth: 69cm Seat height: 45cm Seat width: 106cm