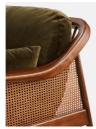

#### Product details

The Atlanta loveseat has been upholstered in olive green velvet for a rich depth of colour and texture. A solid oak frame and natural rattan panelling play with contrasting textures, while a spindle back, capped feet and antique brass detail echo the styles seen throughout Shoreditch House.

- · Solid oak loveseat
- · Upholstered in velvet
- · Natural rattan panelling
- · Antique brass detailing
- · Capped feet
- · Pair with our Atlanta sofas
- · Available in other fabrics
- · Inspired by Shoreditch House