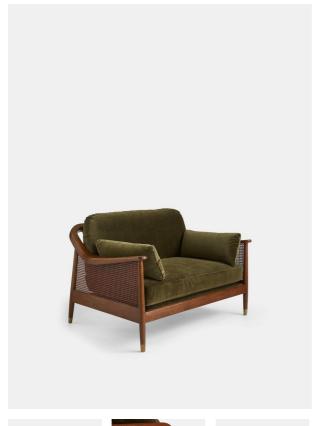

# Atlanta Loveseat, Velvet, Olive, Us

£2,295 Regular

£1,951 Membership

#### Product details

The Atlanta loveseat has been upholstered in olive green velvet for a rich depth of colour and texture. A solid oak frame and natural rattan panelling play with contrasting textures, while a spindle back, capped feet and antique brass detail echo the styles seen throughout Shoreditch House.

- · Solid oak loveseat
- · Upholstered in velvet
- · Natural rattan panelling
- · Antique brass detailing
- · Capped feet
- · Pair with our Atlanta sofas
- · Available in other fabrics
- · Inspired by Shoreditch House