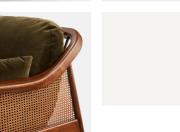

# Atlanta Loveseat, Velvet, Olive, Us

£2,295 Regular

£1,951 Membership

#### Product details

The Atlanta loveseat has been upholstered in olive green velvet for a rich depth of colour and texture. A solid oak frame and natural rattan panelling play with contrasting textures, while a spindle back, capped feet and antique brass detail echo the styles seen throughout Shoreditch House.

- · Solid oak loveseat
- · Upholstered in velvet
- · Natural rattan panelling
- · Antique brass detailing
- · Capped feet
- · Pair with our Atlanta sofas
- · Available in other fabrics
- · Inspired by Shoreditch House