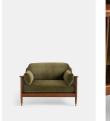

# Atlanta Loveseat, Velvet, Olive, Us

£2,295 Regular

£1,951 Membership

#### Product details

The Atlanta loveseat has been upholstered in olive green velvet for a rich depth of colour and texture. A solid oak frame and natural rattan panelling play with contrasting textures, while a spindle back, capped feet and antique brass detail echo the styles seen throughout Shoreditch House.

- · Solid oak loveseat
- · Upholstered in velvet
- · Natural rattan panelling
- · Antique brass detailing
- · Capped feet
- · Pair with our Atlanta sofas
- · Available in other fabrics
- · Inspired by Shoreditch House