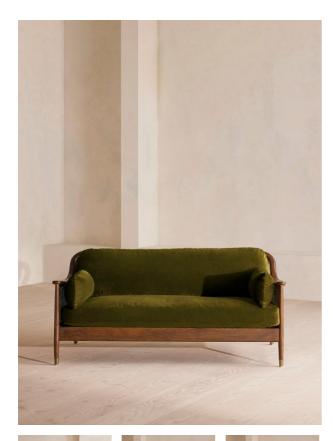

# Atlanta Three Seater Sofa, Velvet, Olive

## Product details

The Atlanta three-seater sofa has been upholstered in olive green velvet for a rich depth of colour and texture. A solid oak frame and natural rattan panelling play with contrasting textures, while a spindle back, capped feet and antique brass detail echo the styles seen throughout Shoreditch House.

- · Solid oak three-seater sofa
- Upholstered in velvet
- Natural rattan panelling
- · Antique brass detailing
- Capped feet
- · Comes in other sizes
- Available in other fabrics
- · Inspired by Shoreditch House