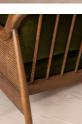

# Atlanta Three Seater Sofa, Velvet, Olive

## Product details

The Atlanta three-seater sofa has been upholstered in olive green velvet for a rich depth of colour and texture. A solid oak frame and natural rattan panelling play with contrasting textures, while a spindle back, capped feet and antique brass detail echo the styles seen throughout Shoreditch House.

- · Solid oak three-seater sofa
- Upholstered in velvet
- Natural rattan panelling
- · Antique brass detailing
- Capped feet
- · Comes in other sizes
- Available in other fabrics
- · Inspired by Shoreditch House