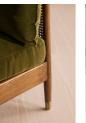

## Product details

The Atlanta three-seater sofa has been upholstered in olive green velvet for a rich depth of colour and texture. A solid oak frame and natural rattan panelling play with contrasting textures, while a spindle back, capped feet and antique brass detail echo the styles seen throughout Shoreditch House.

- · Solid oak three-seater sofa
- Upholstered in velvet
- Natural rattan panelling
- · Antique brass detailing
- Capped feet
- · Comes in other sizes
- Available in other fabrics
- · Inspired by Shoreditch House