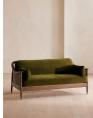

# Atlanta Three Seater Sofa, Velvet, Olive

## Product details

The Atlanta three-seater sofa has been upholstered in olive green velvet for a rich depth of colour and texture. A solid oak frame and natural rattan panelling play with contrasting textures, while a spindle back, capped feet and antique brass detail echo the styles seen throughout Shoreditch House.

- · Solid oak three-seater sofa
- Upholstered in velvet
- Natural rattan panelling
- · Antique brass detailing
- Capped feet
- · Comes in other sizes
- Available in other fabrics
- · Inspired by Shoreditch House