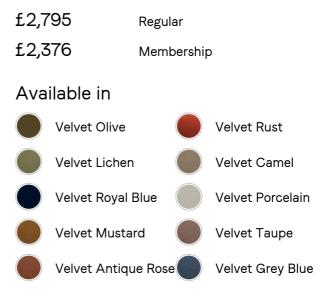

- · Solid oak three-seater sofa
- Upholstered in velvet
- Natural rattan panelling
- · Antique brass detailing
- Capped feet
- · Comes in other sizes
- Available in other fabrics
- · Inspired by Shoreditch House