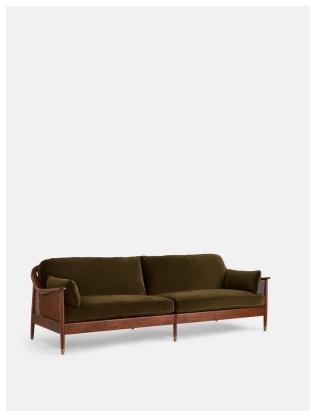

# Atlanta Four Seater Sofa, Velvet, Olive

£3,795 Regular

£3,226 Membership

#### Product details

The Atlanta four-seater sofa has been upholstered in olive green velvet for a rich depth of colour and texture. A solid oak frame and natural rattan panelling play with contrasting textures, while a spindle back, capped feet and antique brass detail echo the styles seen throughout Shoreditch House.

- · Solid oak four-seater sofa
- · Upholstered in velvet
- · Natural rattan panelling
- · Antique brass detailing
- · Capped feet
- · Comes in other sizes
- · Available in other fabrics
- · Inspired by Shoreditch House