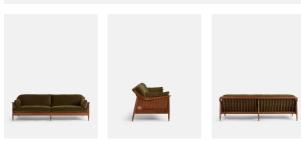

#### Sizes

Three Seater Sofa, Four Seater Sofa

#### Product details

The Atlanta four-seater sofa has been upholstered in olive green velvet for a rich depth of colour and texture. A solid oak frame and natural rattan panelling play with contrasting textures, while a spindle back, capped feet and antique brass detail echo the styles seen throughout Shoreditch House.

- · Solid oak four-seater sofa
- · Upholstered in velvet
- · Natural rattan panelling
- · Antique brass detailing
- · Capped feet
- · Comes in other sizes
- · Available in other fabrics
- · Inspired by Shoreditch House