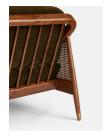

#### Product details

The Atlanta four-seater sofa has been upholstered in olive green velvet for a rich depth of colour and texture. A solid oak frame and natural rattan panelling play with contrasting textures, while a spindle back, capped feet and antique brass detail echo the styles seen throughout Shoreditch House.

- · Solid oak four-seater sofa
- · Upholstered in velvet
- · Natural rattan panelling
- · Antique brass detailing
- · Capped feet
- · Comes in other sizes
- · Available in other fabrics
- · Inspired by Shoreditch House