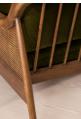

## Product details

The Atlanta four-seater sofa has been upholstered in olive green velvet for a rich depth of colour and texture. A solid oak frame and natural rattan panelling play with contrasting textures, while a spindle back, capped feet and antique brass detail echo the styles seen throughout Shoreditch House.

- · Solid oak four-seater sofa
- Upholstered in velvet
- · Natural rattan panelling
- · Antique brass detailing
- · Capped feet
- · Comes in other sizes
- Available in other fabrics
- · Inspired by Shoreditch House