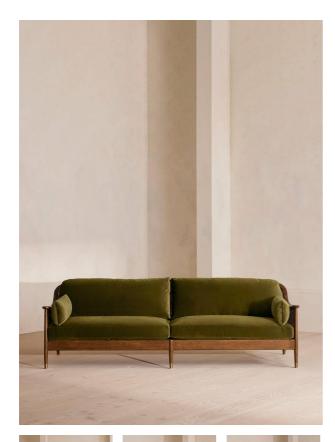

# Atlanta Four Seater Sofa, Velvet, Olive, Us

## Product details

The Atlanta four-seater sofa has been upholstered in olive green velvet for a rich depth of colour and texture. A solid oak frame and natural rattan panelling play with contrasting textures, while a spindle back, capped feet and antique brass detail echo the styles seen throughout Shoreditch House.

- · Solid oak four-seater sofa
- Upholstered in velvet
- · Natural rattan panelling
- · Antique brass detailing
- · Capped feet
- · Comes in other sizes
- Available in other fabrics
- · Inspired by Shoreditch House