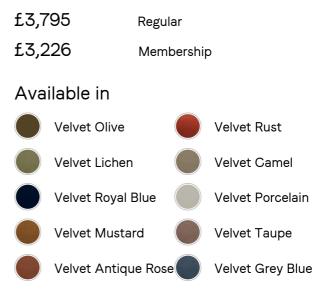

- · Solid oak four-seater sofa
- Upholstered in velvet
- · Natural rattan panelling
- · Antique brass detailing
- · Capped feet
- · Comes in other sizes
- Available in other fabrics
- · Inspired by Shoreditch House