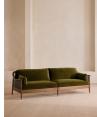

# Atlanta Four Seater Sofa, Velvet, Olive, Us

## Product details

The Atlanta four-seater sofa has been upholstered in olive green velvet for a rich depth of colour and texture. A solid oak frame and natural rattan panelling play with contrasting textures, while a spindle back, capped feet and antique brass detail echo the styles seen throughout Shoreditch House.

- · Solid oak four-seater sofa
- Upholstered in velvet
- · Natural rattan panelling
- · Antique brass detailing
- · Capped feet
- · Comes in other sizes
- Available in other fabrics
- · Inspired by Shoreditch House