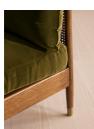

## Product details

The Atlanta four-seater sofa has been upholstered in olive green velvet for a rich depth of colour and texture. A solid oak frame and natural rattan panelling play with contrasting textures, while a spindle back, capped feet and antique brass detail echo the styles seen throughout Shoreditch House.

- · Solid oak four-seater sofa
- Upholstered in velvet
- · Natural rattan panelling
- · Antique brass detailing
- · Capped feet
- · Comes in other sizes
- Available in other fabrics
- · Inspired by Shoreditch House