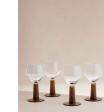

### Product details

Ideal for bringing a vintage touch to evening entertaining, this set of four Bennett wine glasses feature a contrasting sepia stem and base with ribbed detailing, echoing the 1970s-inspired interiors of 180 House.

- $\cdot$  Set of four wine glasses
- $\cdot\,$  Amber stem and base
- Ribbed detail
- · Inspired by 180 House