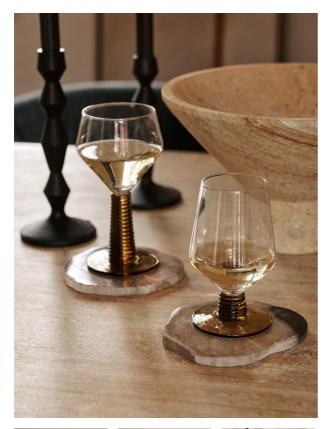

### Product details

Ideal for bringing a vintage touch to evening entertaining, this set of four Bennett wine glasses feature a contrasting sepia stem and base with ribbed detailing, echoing the 1970s-inspired interiors of 180 House.

- $\cdot$  Set of four wine glasses
- $\cdot\,$  Amber stem and base
- Ribbed detail
- · Inspired by 180 House