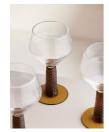

### Product details

Ideal for bringing a vintage touch to evening entertaining, this set of four Bennett wine glasses feature a contrasting sepia stem and base with ribbed detailing, echoing the 1970s-inspired interiors of 180 House.

- $\cdot$  Set of four wine glasses
- $\cdot\,$  Amber stem and base
- Ribbed detail
- · Inspired by 180 House