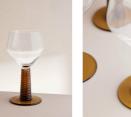

### Product details

Ideal for bringing a vintage touch to evening entertaining, this set of four Bennett wine glasses feature a contrasting sepia stem and base with ribbed detailing, echoing the 1970s-inspired interiors of 180 House.

- $\cdot$  Set of four wine glasses
- $\cdot\,$  Amber stem and base
- Ribbed detail
- · Inspired by 180 House