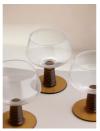

# Bennett Coupe Glass, Sepia, Set Of Four

£45 Regular

£36 Membership

#### Product details

Ideal for bringing a vintage touch to evening entertaining, this set of four Bennett Champagne coupes feature a contrasting sepia stem and base with ribbed detailing, echoing the 1970s-inspired interiors of 180 House.

- · Set of four Champagne coupes
- · Amber stem and base
- · Ribbed detail
- · Inspired by 180 House