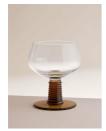

# Bennett Coupe Glass, Sepia, Set Of Four

£45 Regular

£36 Membership

#### Product details

Ideal for bringing a vintage touch to evening entertaining, this set of four Bennett Champagne coupes feature a contrasting sepia stem and base with ribbed detailing, echoing the 1970s-inspired interiors of 180 House.

- · Set of four Champagne coupes
- · Amber stem and base
- · Ribbed detail
- · Inspired by 180 House