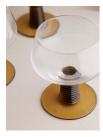

#### Product details

Ideal for bringing a vintage touch to evening entertaining, this set of four Bennett Champagne coupes feature a contrasting sepia stem and base with ribbed detailing, echoing the 1970s-inspired interiors of 180 House.

- · Set of four Champagne coupes
- · Amber stem and base
- · Ribbed detail
- · Inspired by 180 House