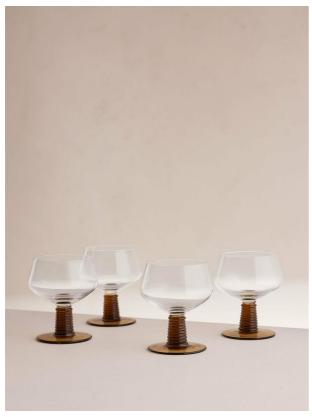

# Bennett Coupe Glass, Sepia, Set Of Four

£45 Regular

£36 Membership

#### Product details

Ideal for bringing a vintage touch to evening entertaining, this set of four Bennett Champagne coupes feature a contrasting sepia stem and base with ribbed detailing, echoing the 1970s-inspired interiors of 180 House.

- · Set of four Champagne coupes
- · Amber stem and base
- · Ribbed detail
- · Inspired by 180 House