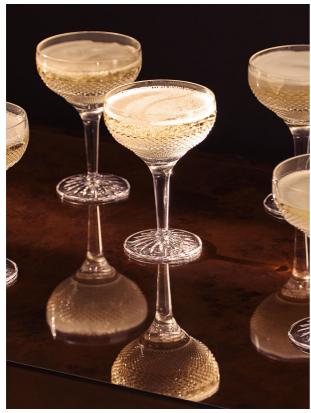

# Huxley Cut Crystal Coupe Glass, Set Of Four

f.300 Regular

f.255 Membership

### Product details

Our Huxley crystal glassware has been crafted to elevate your drinking experience. The intricate design is inspired by Little House Mayfair as well as classic Regency-era design, with attention spent on every piece by a set of skilled craftspeople in Slovenia. Each glass is cut, polished and finished by hand to achieve brilliant clarity and sparkle, with a satisfying weighty feel. Featured is this set of four Champagne coupes to add to your at-home bar.

- · Set of four crystal Champagne coupes
- · Crafted in Slovenia
- · Hand-finished
- · Crystal has a weighty feel and a highly polished brilliance
- · Inspired by Little House Mayfair