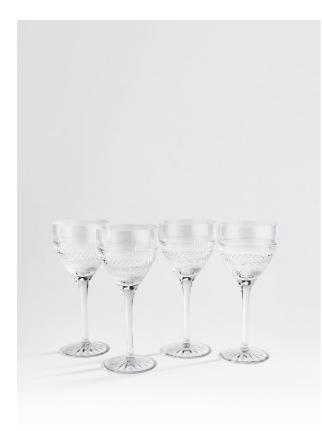

# Huxley Cut Crystal Red Wine Glass, Set Of Four

£300 Regular

£255 Membership

# Product details

Our Huxley crystal glassware has been crafted to elevate your drinking experience. The intricate design is inspired by Little House Mayfair as well as classic Regency-era design, with attention spent on every piece by a set of skilled craftspeople in Slovenia. Each glass is cut, polished and finished by hand to achieve brilliant clarity and sparkle, with a satisfying weighty feel. Featured is this set of four red wine glasses to add to your at-home bar.

- $\cdot\,$  Set of four crystal red wine glasses
- Crafted from Slovenia
- $\cdot\,$  Crystal has a weighty feel and a highly
- polished brilliance
- Hand-finished
- $\cdot\,$  Comes in a Soho Home gift box
- $\cdot$  Inspired by Little House Mayfair