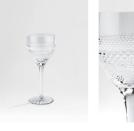

# Product details

Our Huxley crystal glassware has been crafted to elevate your drinking experience. The intricate design is inspired by Little House Mayfair as well as classic Regency-era design, with attention spent on every piece by a set of skilled craftspeople in Slovenia. Each glass is cut, polished and finished by hand to achieve brilliant clarity and sparkle, with a satisfying weighty feel. Featured is this set of four red wine glasses to add to your at-home bar.

- $\cdot\,$  Set of four crystal red wine glasses
- Crafted from Slovenia
- $\cdot\,$  Crystal has a weighty feel and a highly
- polished brilliance
- Hand-finished
- $\cdot\,$  Comes in a Soho Home gift box
- $\cdot$  Inspired by Little House Mayfair