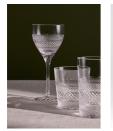

### Available in

Red Wine Glass, White Wine Glass

# Product details

Our Huxley crystal glassware has been crafted to elevate your drinking experience. The intricate design is inspired by Little House Mayfair as well as classic Regency-era design, with attention spent on every piece by a set of skilled craftspeople in Slovenia. Each glass is cut, polished and finished by hand to achieve brilliant clarity and sparkle, with a satisfying weighty feel. Featured is this set of four red wine glasses to add to your at-home bar.