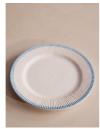

#### Product details

Our Claudine tableware is typical of French brocante-style crockery, with an eye-catching bright blue rim as a nod to classic French design. This is achieved through hand-painting the ceramic, which allows the colour to run through the ridges and create its unique pattern. Crafted by a set of skilled artisans in the countryside just outside Florence, each piece has a chunky, weighty feel to create a table display that you would find in Soho Farmhouse.

- · Set of four dinner plates
- · Chunky, weighty ceramic
- · Inspired by French vintage tableware
- · Designed in-house
- · Hand-painted bright blue rim
- · Handmade in Italy
- · Inspired by Soho Farmhouse