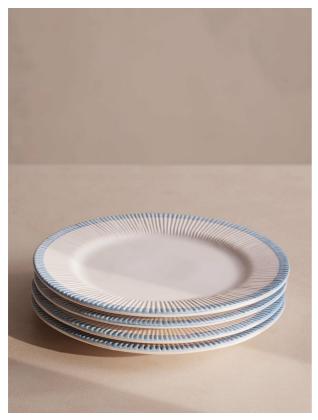

#### Product details

Our Claudine tableware is typical of French brocante-style crockery, with an eye-catching bright blue rim as a nod to classic French design. This is achieved through hand-painting the ceramic, which allows the colour to run through the ridges and create its unique pattern. Crafted by a set of skilled artisans in the countryside just outside Florence, each piece has a chunky, weighty feel to create a table display that you would find in Soho Farmhouse.

- · Set of four dinner plates
- · Chunky, weighty ceramic
- · Inspired by French vintage tableware
- · Designed in-house
- · Hand-painted bright blue rim
- · Handmade in Italy
- · Inspired by Soho Farmhouse