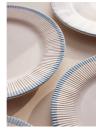

#### Product details

Our Claudine tableware is typical of French brocante-style crockery, with an eye-catching bright blue rim as a nod to classic French design. This is achieved through hand-painting the ceramic, which allows the colour to run through the ridges and create its unique pattern. Crafted by a set of skilled artisans in the countryside just outside Florence, each piece has a chunky, weighty feel to create a table display that you would find in Soho Farmhouse.

- · Set of four dinner plates
- · Chunky, weighty ceramic
- · Inspired by French vintage tableware
- · Designed in-house
- · Hand-painted bright blue rim
- · Handmade in Italy
- · Inspired by Soho Farmhouse