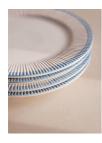

#### Product details

Our Claudine tableware is typical of French brocante-style crockery, with an eye-catching bright blue rim as a nod to classic French design. This is achieved through hand-painting the ceramic, which allows the colour to run through the ridges and create its unique pattern. Crafted by a set of skilled artisans in the countryside just outside Florence, each piece has a chunky, weighty feel to create a table display that you would find in Soho Farmhouse.

- · Set of four dinner plates
- · Chunky, weighty ceramic
- · Inspired by French vintage tableware
- · Designed in-house
- · Hand-painted bright blue rim
- · Handmade in Italy
- · Inspired by Soho Farmhouse