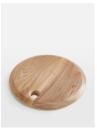

## Product details

This medium Kinkell board has been carved from a solid dark walnut wood, with natural variations for a one-of-a-kind piece. Ideal for serving a selection of cheeses, bread and crackers, its organic, round shape reflects the textures and forms seen throughout Soho Roc House, with a hole to hang above the kitchen sideboard once used.

- · Medium wooden serving board
- · Solid dark walnut wood
- · Organic, round shape
- · Natural variation for a one-of-a-kind finish
- · Engraved with the Soho House logo
- · Inspired by Soho Roc House