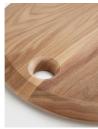

## Product details

This medium Kinkell board has been carved from a solid dark walnut wood, with natural variations for a one-of-a-kind piece. Ideal for serving a selection of cheeses, bread and crackers, its organic, round shape reflects the textures and forms seen throughout Soho Roc House, with a hole to hang above the kitchen sideboard once used.

- · Medium wooden serving board
- · Solid dark walnut wood
- · Organic, round shape
- · Natural variation for a one-of-a-kind finish
- · Engraved with the Soho House logo
- · Inspired by Soho Roc House