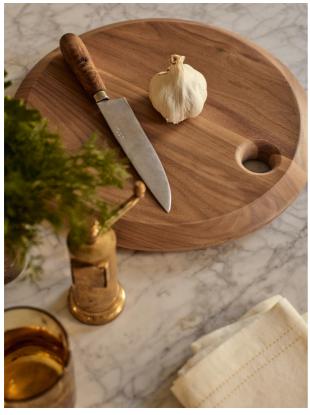

## Product details

This medium Kinkell board has been carved from a solid dark walnut wood, with natural variations for a one-of-a-kind piece. Ideal for serving a selection of cheeses, bread and crackers, its organic, round shape reflects the textures and forms seen throughout Soho Roc House, with a hole to hang above the kitchen sideboard once used.

- · Medium wooden serving board
- · Solid dark walnut wood
- · Organic, round shape
- · Natural variation for a one-of-a-kind finish
- · Engraved with the Soho House logo
- · Inspired by Soho Roc House