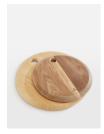

## Product details

This medium Kinkell board has been carved from a solid dark walnut wood, with natural variations for a one-of-a-kind piece. Ideal for serving a selection of cheeses, bread and crackers, its organic, round shape reflects the textures and forms seen throughout Soho Roc House, with a hole to hang above the kitchen sideboard once used.

- · Medium wooden serving board
- · Solid dark walnut wood
- · Organic, round shape
- · Natural variation for a one-of-a-kind finish
- · Engraved with the Soho House logo
- · Inspired by Soho Roc House