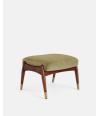

### Product details

Taking cues from vintage designs at Soho House 40 Greek Street, our Theodore footstool is the perfect partner to our Theodore armchair and will add a fresh focal point to your living space. A feather-wrapped foam cushion is upholstered in lichen velvet, while the tapered birch wood frame and brass detail on the legs complement its clean lines.

- · Tapered birch wood frame footstool
- · Brass-detailed legs
- · Upholstered in lichen cotton velvet
- · Feather and down-wrapped foam cushion
- · Also available in other fabrics and colourways
- · Inspired by Soho House 40 Greek Street