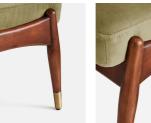

### Product details

Taking cues from vintage designs at Soho House 40 Greek Street, our Theodore footstool is the perfect partner to our Theodore armchair and will add a fresh focal point to your living space. A feather-wrapped foam cushion is upholstered in lichen velvet, while the tapered birch wood frame and brass detail on the legs complement its clean lines.

- · Tapered birch wood frame footstool
- · Brass-detailed legs
- · Upholstered in lichen cotton velvet
- · Feather and down-wrapped foam cushion
- · Also available in other fabrics and colourways
- · Inspired by Soho House 40 Greek Street

#### Details

Assembly required: No

Care instructions: Professional upholstery

cleaning only

Composition: 85% Cotton, 15% Polyester (100%

Cotton pile)

Construction: Mortise and Tenon; Corner blocked,

stapled and glued

Fabric: 85% Cotton 15% Polyester (100% cotton

pile) Feet: Birch

Filling: Foam with fibre

Frame: Birch frame with brass effect finish

Removable cushions: No Removable legs: No Seat depth: 41cm Seat height: 40cm Seat width: 51cm