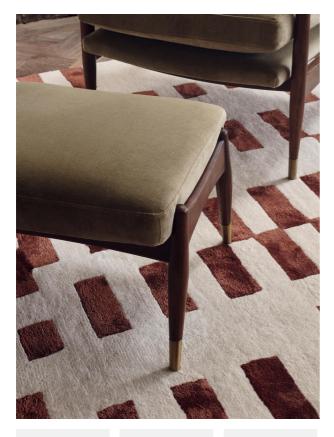

### Product details

Taking cues from vintage designs at Soho House 40 Greek Street, our Theodore footstool is the perfect partner to our Theodore armchair and will add a fresh focal point to your living space. A feather-wrapped foam cushion is upholstered in lichen velvet, while the tapered birch wood frame and brass detail on the legs complement its clean lines.

- · Tapered birch wood frame footstool
- · Brass-detailed legs
- · Upholstered in lichen cotton velvet
- · Feather and down-wrapped foam cushion
- · Also available in other fabrics and colourways
- · Inspired by Soho House 40 Greek Street