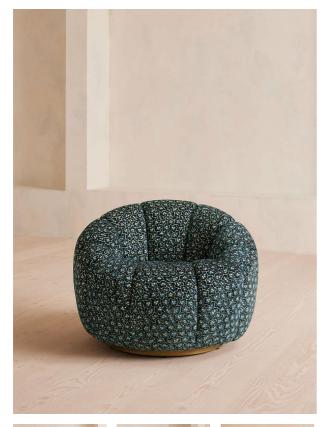

# Garret Armchair, Pierre Frey, Nimpheas

£2,395

Regular

£1,916

Membership

#### Product details

Shaped for optimal comfort and visual impact, the Garret swivel chair is a House favourite featured in a variety of our club spaces. Inviting you to relax and sink into its undulating curves, this statement design mirrors styles seen at DUMBO House in Brooklyn. Upholstered in Pierre Frey's Nimpheas fabric, the designer describes the print as an 'evocation of a primitive aquatic world. The organic shapes that make up this drawing unfold infinitely like an 18th century droguet revisited.'

- · Swivel armchair
- · Soho House favourite
- · Curved silhouette
- · Hardwood frame
- · Upholstered in Pierre Frey Nimpheas fabric
- · Inspired by DUMBO House