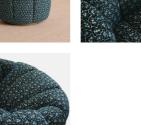

#### Product details

Shaped for optimal comfort and visual impact, the Garret swivel chair is a House favourite featured in a variety of our club spaces. Inviting you to relax and sink into its undulating curves, this statement design mirrors styles seen at DUMBO House in Brooklyn. Upholstered in Pierre Frey's Nimpheas fabric, the designer describes the print as an 'evocation of a primitive aquatic world. The organic shapes that make up this drawing unfold infinitely like an 18th century droguet revisited.'

- · Swivel armchair
- · Soho House favourite
- · Curved silhouette
- · Hardwood frame
- · Upholstered in Pierre Frey Nimpheas fabric
- · Inspired by DUMBO House