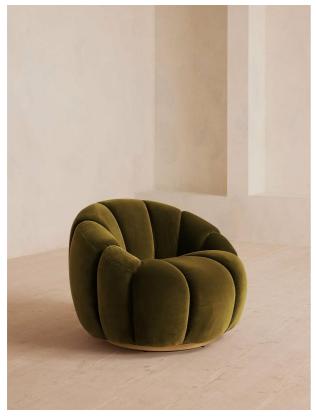

# Garret Armchair, Velvet, Olive, Us

£1,895 Regular £1,611 Membership

## Product details

This is a stocked item and therefore not included in our made-to-order promotion. Shaped for optimal comfort and visual impact, the Garret swivel chair is a House favourite featured in a variety of our club spaces including 180 House and Little Beach House Brighton. Inviting you to relax and sink into its undulating curves, it's upholstered in soft cotton velvet with a swivel base and brass detail. Use to recreate our cosy reading nook in your own home.

- · Swivel armchair
- · Soho House favourite
- · Curved silhouette
- · Hardwood frame
- · Upholstered in olive velvet
- · Also available in other fabrics and colourways
- · Inspired by 180 House