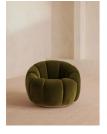

# Garret Armchair, Velvet, Olive, Us

£1,895 Regular £1,611 Membership

## Product details

This is a stocked item and therefore not included in our made-to-order promotion. Shaped for optimal comfort and visual impact, the Garret swivel chair is a House favourite featured in a variety of our club spaces including 180 House and Little Beach House Brighton. Inviting you to relax and sink into its undulating curves, it's upholstered in soft cotton velvet with a swivel base and brass detail. Use to recreate our cosy reading nook in your own home.

- · Swivel armchair
- · Soho House favourite
- · Curved silhouette
- · Hardwood frame
- · Upholstered in olive velvet
- · Also available in other fabrics and colourways
- · Inspired by 180 House