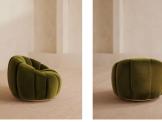

# Garret Armchair, Velvet, Olive, Us

£1,895 Regular £1,611 Membership

## Product details

This is a stocked item and therefore not included in our made-to-order promotion. Shaped for optimal comfort and visual impact, the Garret swivel chair is a House favourite featured in a variety of our club spaces including 180 House and Little Beach House Brighton. Inviting you to relax and sink into its undulating curves, it's upholstered in soft cotton velvet with a swivel base and brass detail. Use to recreate our cosy reading nook in your own home.

- · Swivel armchair
- · Soho House favourite
- · Curved silhouette
- · Hardwood frame
- · Upholstered in olive velvet
- · Also available in other fabrics and colourways
- · Inspired by 180 House