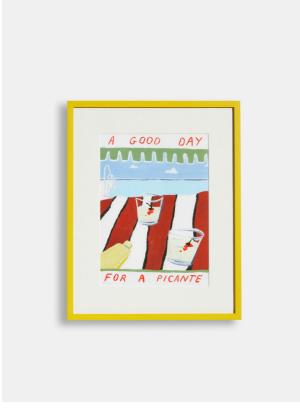

# Lucy Mahon Picante Print, A4 Yellow Frame

£250 Regular

£213 Membership

### Product details

London-based artist and Shoreditch House member, Lucy Mahon, is putting her playful stamp on Soho Home with a limited-edition collection of prints. Featured is the Picante print, showing a Soho House classic cocktail enjoyed by the pool. Mounted and framed in a painted yellow oak frame, this vibrant artwork will bring a touch of Mahon's optimistic style onto your own walls.

- · Limited-edition 'Picante' print
- · Mounted and framed in a yellow painted oak frame
- · Printed onto fine-art paper with archival inks
- · Limited to an edition of 100
- · Hand-signed and numbered by Lucy Mahon

#### **Details**

Medium: Paper Print

Frame: Yellow Painted Oak Frame with Glass