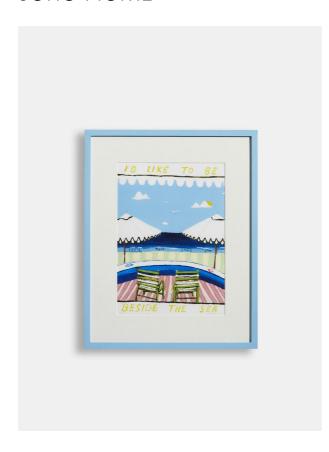

### Product details

London-based artist and Shoreditch House member, Lucy Mahon, is putting her playful stamp on Soho Home with a limited-edition collection of prints. The epitome of Great British summertime by the seaside, this artwork showcases Brighton Beach House in soft pastel hues. Mounted and framed in a painted light blue oak frame, this vibrant artwork will bring a touch of Mahon's optimistic style onto your own walls.

- · Limited-edition 'Brighton' print
- · Mounted and framed in a light blue, hand-painted oak frame
- · Printed onto fine-art paper with archival inks
- · Limited to an edition of 100
- · Hand-signed and numbered by Lucy Mahon

### **Details**

Medium: Paper Print

Frame: Light Blue Painted Oak Frame with Glass