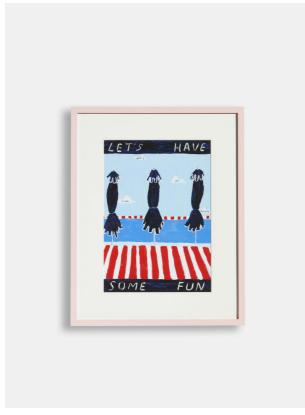

# Lucy Mahon Shoreditch Print, A4 Pink Frame

£250 Regular

£213 Membership

### Product details

London-based artist and Shoreditch House member, Lucy Mahon, is putting her playful stamp on Soho Home with a limited-edition collection of prints. This piece depicts a painted scene of our iconic Shoreditch rooftop pool, featuring the House's classic cabana red and white striped towel. Mounted and framed in a hand-painted pink oak frame, this vibrant artwork will bring a touch of Mahon's optimistic style onto your own walls.

- · Limited-edition 'Shoreditch' print
- · Mounted and framed in a pink, hand-painted oak frame
- · Printed onto fine-art paper with archival inks
- · Limited to an edition of 100
- · Hand-signed and numbered by Lucy Mahon

### **Details**

Medium: Paper Print

Frame: Pink Painted Oak Frame with Glass