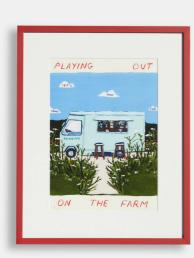

# Lucy Mahon Milk Float Print, A4 Red Frame

£250 Regular

£213 Membership

### **Product details**

London-based artist and Shoreditch House member, Lucy Mahon, is putting her playful stamp on Soho Home with a limited-edition collection of prints. Featuring our iconic drinks float that's used to bring the bar to guests' cabins, this colourful artwork evokes the joy of a stay in the Oxfordshire countryside. Mounted and framed in a red, hand-painted oak frame, it'll inject a touch of Mahon's buoyant personality onto your own walls.

- · Limited-edition 'Milk Float' print
- $\cdot\,$  Mounted and framed in a red, hand-painted oak frame
- $\cdot\,$  Printed onto fine-art paper with archival inks
- · Limited to an edition of 100
- Hand-signed and numbered by Lucy Mahon