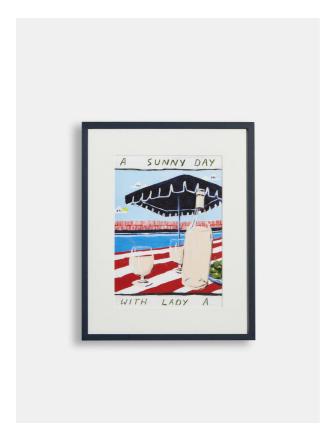

### Product details

London-based artist and Shoreditch House member, Lucy Mahon, is putting her playful stamp on Soho Home with a limited-edition collection of prints. Promising a sunny day with Soho House's crisp Lady A rosé, this vibrant artwork is mounted and framed in a blue, hand-painted oak frame and will bring a touch of Mahon's optimistic style onto your own walls.

- · Limited-edition 'Lady A' print
- · Mounted and framed in a blue, hand-painted frame
- · Printed onto fine-art paper with archival inks
- · Limited to an edition of 100
- · Hand-signed and numbered by Lucy Mahon