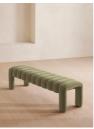

# Willis Bench, Velvet, Lichen

£1,295 Regular £1,101 Membership

#### Product details

Our Willis bench adds a touch of vintage-inspired glamour to any interiors scheme with channelled seat detail and soft, velvet upholstery for a textural finish. Inspired by Holloway House, this piece is ideal for placing in an entrance, living room or at the end of the bed.

- · Multi-functional bench
- · Upholstered in cotton velvet
- · Channelled seat detail
- · Available in a range of colours
- · Inspired by Holloway House