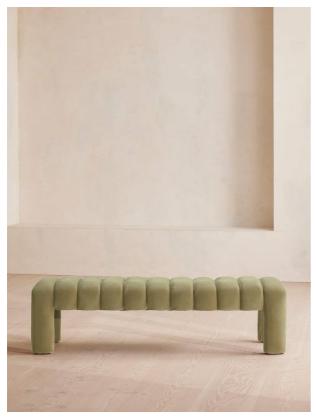

# Willis Bench, Velvet, Lichen

£1,295 Regular £1,101 Membership

#### Product details

Our Willis bench adds a touch of vintage-inspired glamour to any interiors scheme with channelled seat detail and soft, velvet upholstery for a textural finish. Inspired by Holloway House, this piece is ideal for placing in an entrance, living room or at the end of the bed.

- · Multi-functional bench
- · Upholstered in cotton velvet
- · Channelled seat detail
- · Available in a range of colours
- · Inspired by Holloway House