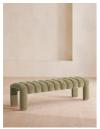

# Willis Bench, Velvet, Lichen

£1,295 Regular £1,101 Membership

#### Product details

Our Willis bench adds a touch of vintage-inspired glamour to any interiors scheme with channelled seat detail and soft, velvet upholstery for a textural finish. Inspired by Holloway House, this piece is ideal for placing in an entrance, living room or at the end of the bed.

- · Multi-functional bench
- · Upholstered in cotton velvet
- · Channelled seat detail
- · Available in a range of colours
- · Inspired by Holloway House