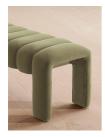

# Willis Bench, Velvet, Lichen

£1,295 Regular £1,101 Membership

#### Product details

Our Willis bench adds a touch of vintage-inspired glamour to any interiors scheme with channelled seat detail and soft, velvet upholstery for a textural finish. Inspired by Holloway House, this piece is ideal for placing in an entrance, living room or at the end of the bed.

- · Multi-functional bench
- · Upholstered in cotton velvet
- · Channelled seat detail
- · Available in a range of colours
- · Inspired by Holloway House