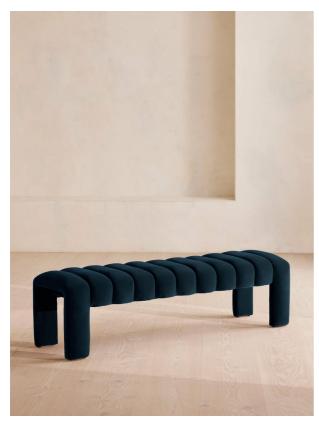

# Willis Bench, Velvet, Royal Blue

# Product details

Our Willis bench adds a touch of vintage-inspired glamour to any interiors scheme with channelled seat detail and soft, velvet upholstery for a textural finish. Inspired by Holloway House, this piece is ideal for placing in an entrance, living room or at the end of the bed.

- Multi-functional bench
- · Upholstered in cotton velvet
- · Channelled seat detail
- · Available in a range of colours
- · Inspired by Holloway House