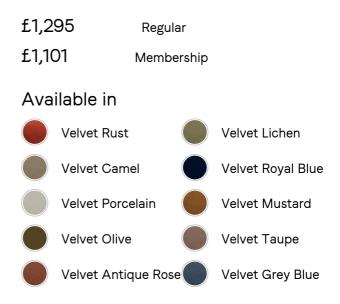

- Multi-functional bench
- · Upholstered in cotton velvet
- · Channelled seat detail
- · Available in a range of colours
- · Inspired by Holloway House