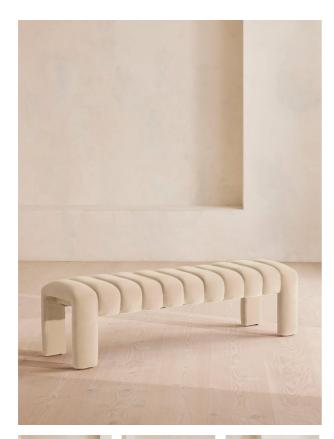

## Product details

Our Willis bench adds a touch of vintage-inspired glamour to any interiors scheme with channelled seat detail and soft, velvet upholstery for a textural finish. Inspired by Holloway House, this piece is ideal for placing in an entrance, living room or at the end of the bed.

- Multi-functional bench
- · Upholstered in cotton velvet
- · Channelled seat detail
- · Available in a range of colours
- · Inspired by Holloway House

#### Dimensions

Product dimensions: H44 x W161 x D44cm / H17 x W63 x D17"

Product weight: 21kg / 46.3lbs

### Details

Assembled size: H44 x W161 x D44cm Care instructions: Professional upholstery cleaning Composition: Frame: Birch and engineered hardwood. Legs: Stainless Steel. Fabric: 85% Cotton, 15% Polyester Fabric: 85% Cotton 15% Polyester Frame: Birch and engineered hardwood Removable cushions: No Removable legs: No Seat depth: 44cm Seat height: 43.8cm Seat width: 161cm