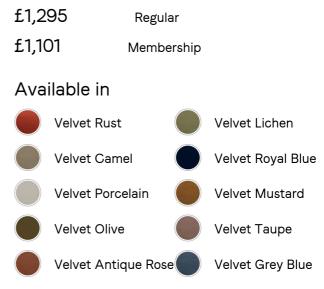

- Multi-functional bench
- · Upholstered in cotton velvet
- · Channelled seat detail
- · Available in a range of colours
- · Inspired by Holloway House