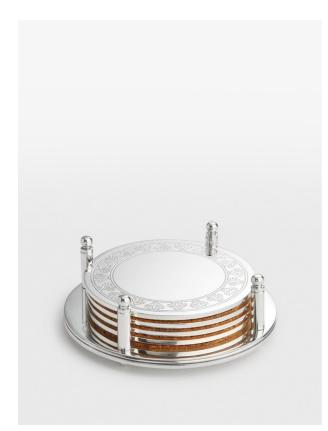

## Rochester Engraved Silver Coasters, Set Of Four

£125 Regular £106 Membership

## Product details

An elegant addition to your at-home bar or cart, this set of Rochester coasters are silver plated and designed with vintage-inspired etchings, looking to the antique furnishings at Soho House 76 Dean Street. Use to serve your cocktails the Soho House way when guests come to visit.

- · Set of four coasters
- · Part of our Rochester range
- Vintage-inspired etched detail
- $\cdot\,$  Silver plated
- · Inspired by Soho House 76 Dean Street

Product dimensions: H4 x W13 x D13cm / H2 x W5 x D5"