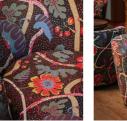

#### **Product details**

Part of our limited-edition capsule collection, the Lena armchair can be seen in Soho House Stockholm. Upholstered in a floral patterned fabric by Swedish designer, Svenskt Tenn, the curved tub design provides cocooning comfort when it's time to relax, resting on solid timber bun feet.

- · Curved tub armchair
- · Upholstered in Svenskt Tenn fabric
- Floral pattern
- · Solid timber bun feet
- · As seen in Soho House Stockholm