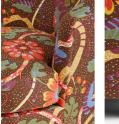

#### **Product details**

Part of our limited-edition capsule collection, the Lena armchair can be seen in Soho House Stockholm. Upholstered in a floral patterned fabric by Swedish designer, Svenskt Tenn, the curved tub design provides cocooning comfort when it's time to relax, resting on solid timber bun feet.

- · Curved tub armchair
- · Upholstered in Svenskt Tenn fabric
- Floral pattern
- · Solid timber bun feet
- · As seen in Soho House Stockholm