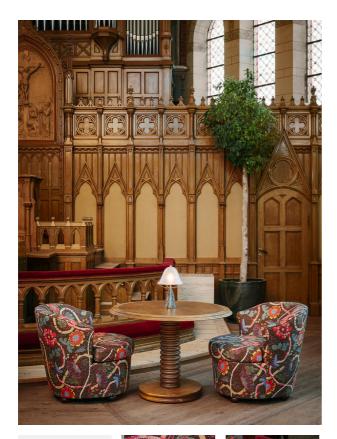

#### **Product details**

Part of our limited-edition capsule collection, the Lena armchair can be seen in Soho House Stockholm. Upholstered in a floral patterned fabric by Swedish designer, Svenskt Tenn, the curved tub design provides cocooning comfort when it's time to relax, resting on solid timber bun feet.

- · Curved tub armchair
- · Upholstered in Svenskt Tenn fabric
- Floral pattern
- · Solid timber bun feet
- · As seen in Soho House Stockholm