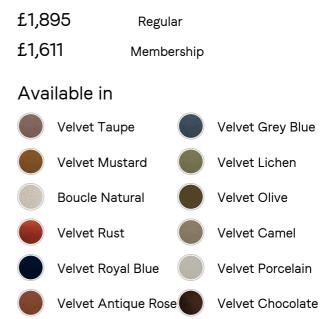

it's upholstered in soft cotton velvet with a swivel base and brass detail. Use to recreate our cosy reading nook in your own home.

- $\cdot$  Swivel armchair
- · Soho House favourite
- · Curved silhouette
- · Hardwood frame
- · Upholstered in rust velvet
- · Also available in other fabrics and
- colourways
- Inspired by 180 House