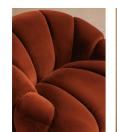

### Product details

This is a stocked item and therefore not included in our made-to-order promotion. Shaped for optimal comfort and visual impact, the Garret swivel chair is a House favourite featured in a variety of our club spaces including 180 House and Little Beach House Brighton. Inviting you to relax and sink into its undulating curves,

it's upholstered in soft cotton velvet with a swivel base and brass detail. Use to recreate our cosy reading nook in your own home.

- $\cdot$  Swivel armchair
- · Soho House favourite
- · Curved silhouette
- · Hardwood frame
- · Upholstered in rust velvet
- · Also available in other fabrics and
- colourways
- Inspired by 180 House