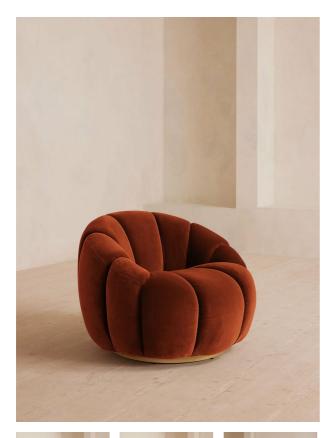

# Garret Armchair, Velvet, Rust

### Product details

This is a stocked item and therefore not included in our made-to-order promotion. Shaped for optimal comfort and visual impact, the Garret swivel chair is a House favourite featured in a variety of our club spaces including 180 House and Little Beach House Brighton. Inviting you to relax and sink into its undulating curves,

it's upholstered in soft cotton velvet with a swivel base and brass detail. Use to recreate our cosy reading nook in your own home.

- $\cdot$  Swivel armchair
- · Soho House favourite
- · Curved silhouette
- · Hardwood frame
- · Upholstered in rust velvet
- · Also available in other fabrics and
- colourways
- Inspired by 180 House

### Dimensions

Product dimensions: H76 x W97 x D91cm / H30 x W39 x D36"

Product weight: 35.9kg / 79.1lbs

/products/garret-armchair/79926048 - SKU: 79926048 Packaged or boxed dimensions: H79 x W101 x D95cm / H31.1 x W39.8 x D37.4"

#### Details

Assembly required: No Care instructions: Professional upholstery cleaning only Composition: 85% Cotton, 15% Polyester (100% Cotton pile) Construction: Corner blocked, stapled and glued Fabric: Velvet Feet: Stainless steel swivel base Filling: Foam with fibre Frame: Birch and Engineered hardwood Material: Velvet Removable cushions: No Removable legs: No Seat depth: 58cm Seat height: 44cm Seat width: 50cm