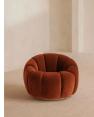

# Garret Armchair, Velvet, Rust

### Product details

This is a stocked item and therefore not included in our made-to-order promotion. Shaped for optimal comfort and visual impact, the Garret swivel chair is a House favourite featured in a variety of our club spaces including 180 House and Little Beach House Brighton. Inviting you to relax and sink into its undulating curves,

it's upholstered in soft cotton velvet with a swivel base and brass detail. Use to recreate our cosy reading nook in your own home.

- $\cdot$  Swivel armchair
- · Soho House favourite
- · Curved silhouette
- · Hardwood frame
- · Upholstered in rust velvet
- · Also available in other fabrics and
- colourways
- Inspired by 180 House