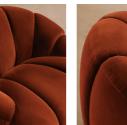

#### Product details

This is a stocked item and therefore not included in our made-to-order promotion. Shaped for optimal comfort and visual impact, the Garret swivel chair is a House favourite featured in a variety of our club spaces including 180 House and Little Beach House Brighton. Inviting you to relax and sink into its undulating curves, it's upholstered in soft cotton velvet with a swivel base and brass detail. Use to recreate our cosy reading nook in your own home.

- · Swivel armchair
- · Soho House favourite
- · Curved silhouette
- · Hardwood frame
- · Upholstered in rust velvet
- · Also available in other fabrics and colourways
- · Inspired by 180 House