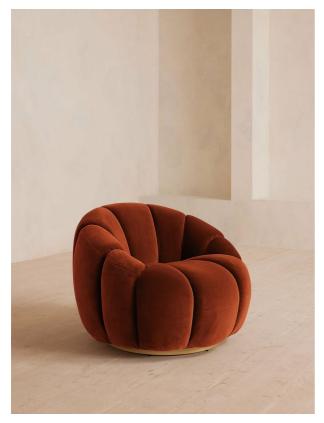

# Garret Armchair, Velvet, Rust, Us

£1,895 Regular

£1,611 Membership

#### Product details

This is a stocked item and therefore not included in our made-to-order promotion. Shaped for optimal comfort and visual impact, the Garret swivel chair is a House favourite featured in a variety of our club spaces including 180 House and Little Beach House Brighton. Inviting you to relax and sink into its undulating curves, it's upholstered in soft cotton velvet with a swivel base and brass detail. Use to recreate our cosy reading nook in your own home.

- · Swivel armchair
- · Soho House favourite
- · Curved silhouette
- · Hardwood frame
- · Upholstered in rust velvet
- · Also available in other fabrics and colourways
- · Inspired by 180 House