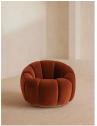

# Garret Armchair, Velvet, Rust, Us

£1,895 Regular

£1,611 Membership

#### Product details

This is a stocked item and therefore not included in our made-to-order promotion. Shaped for optimal comfort and visual impact, the Garret swivel chair is a House favourite featured in a variety of our club spaces including 180 House and Little Beach House Brighton. Inviting you to relax and sink into its undulating curves, it's upholstered in soft cotton velvet with a swivel base and brass detail. Use to recreate our cosy reading nook in your own home.

- · Swivel armchair
- · Soho House favourite
- · Curved silhouette
- · Hardwood frame
- · Upholstered in rust velvet
- · Also available in other fabrics and colourways
- · Inspired by 180 House