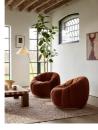

#### Product details

This is a stocked item and therefore not included in our made-to-order promotion. Shaped for optimal comfort and visual impact, the Garret swivel chair is a House favourite featured in a variety of our club spaces including 180 House and Little Beach House Brighton. Inviting you to relax and sink into its undulating curves, it's upholstered in soft cotton velvet with a swivel base and brass detail. Use to recreate our cosy reading nook in your own home.