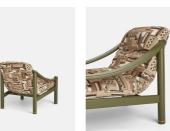

## Product details

Our Karine armchair embodies the 1960s design aesthetic of White City House. A textured jacquard weave fabric designed in-house is playfully contrasted with a high-gloss lacquer frame in olive green. Brass details add to this vintage-inspired piece, while the laid-back seat ensures maximum comfort when it's time to relax and unwind with a nightcap.

- · Vintage-inspired armchair
- · Upholstered in textured jacquard weave fabric
- · Designed in-house
- · Pulled button detailing
- · High-gloss lacquer frame
- · Brass details
- · Inspired by White City House

#### **Dimensions**

Product dimensions: H69 x W72 x D83cm / H27.2 x W28.3 x D32.7"

Product weight: 16kg / 35.3lbs

Packaged or boxed dimensions: H78 x W77 x D89cm /

H30.7 x W30.3 x D35"

Packaged or boxed weight: 24.5kg / 54lbs

### **Details**

Arm height: 44cm

Care instructions: Professional upholstery

cleaning only

Composition: Frame: Beech and Engineered Hardwood; Filling: Foam; Fabric Composition; 100% Polyester

Fabric: 100% Polyester

Frame: Beech and engineered hardwood

Removable cushions: No Removable legs: No Seat depth: 53cm Seat height: 38cm Seat width: 22.6cm

Spring count: 3