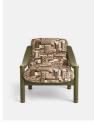

## Product details

Our Karine armchair embodies the 1960s design aesthetic of White City House. A textured jacquard weave fabric designed in-house is playfully contrasted with a high-gloss lacquer frame in olive green. Brass details add to this vintage-inspired piece, while the laid-back seat ensures maximum comfort when it's time to relax and unwind with a nightcap.

- · Vintage-inspired armchair
- · Upholstered in textured jacquard weave fabric
- · Designed in-house
- · Pulled button detailing
- · High-gloss lacquer frame
- · Brass details
- · Inspired by White City House