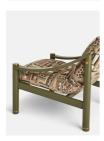

## Product details

Our Karine armchair embodies the 1960s design aesthetic of White City House. A textured jacquard weave fabric designed in-house is playfully contrasted with a high-gloss lacquer frame in olive green. Brass details add to this vintage-inspired piece, while the laid-back seat ensures maximum comfort when it's time to relax and unwind with a nightcap.

- · Vintage-inspired armchair
- · Upholstered in textured jacquard weave fabric
- · Designed in-house
- · Pulled button detailing
- · High-gloss lacquer frame
- · Brass details
- · Inspired by White City House