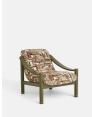

## Product details

Our Karine armchair embodies the 1960s design aesthetic of White City House. A textured jacquard weave fabric designed in-house is playfully contrasted with a high-gloss lacquer frame in olive green. Brass details add to this vintage-inspired piece, while the laid-back seat ensures maximum comfort when it's time to relax and unwind with a nightcap.

- · Vintage-inspired armchair
- · Upholstered in textured jacquard weave fabric
- · Designed in-house
- · Pulled button detailing
- · High-gloss lacquer frame
- · Brass details
- · Inspired by White City House