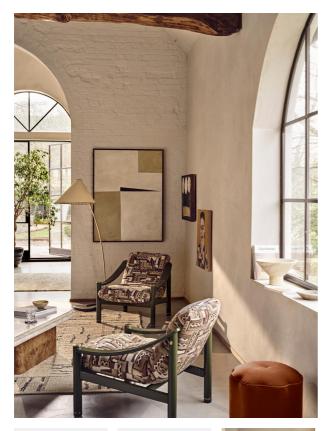

## Product details

Our Karine armchair embodies the 1960s design aesthetic of White City House. A textured jacquard weave fabric designed in-house is playfully contrasted with a high-gloss lacquer frame in olive green. Brass details add to this vintage-inspired piece, while the laid-back seat ensures maximum comfort when it's time to relax and unwind with a nightcap.

- · Vintage-inspired armchair
- · Upholstered in textured jacquard weave fabric
- · Designed in-house
- · Pulled button detailing
- · High-gloss lacquer frame
- · Brass details
- · Inspired by White City House