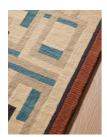

#### Product details

The contemporary, geometric design of our Telde rug takes inspiration from similar Art Deco-style rugs found in Soho Warehouse in Downtown LA. Working with a group of skilled artisans in India, this particular style has been hand-tufted using a soft New Zealand wool for comfort and longevity in the home. A mix of dappled areas alongside solid colours in blue grey and beige brings textural depth to this design, contrasted with a bold rust-red border. The deeper pile of this rug would work well in a living room or underneath your bed to add instant colour and pattern.

- · Hand-tufted rug
- · Pile: 100% New Zealand wool
- · Contemporary geometric pattern
- · Contrasting rust-red border
- · Available in a range of sizes
- · Inspired by Art Deco designs in Soho Warehouse