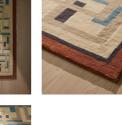

#### Product details

The contemporary, geometric design of our Telde rug takes inspiration from similar Art Deco-style rugs found in Soho Warehouse in Downtown LA. Working with a group of skilled artisans in India, this particular style has been hand-tufted using a soft New Zealand wool for comfort and longevity in the home. A mix of dappled areas alongside solid colours in blue grey and beige brings textural depth to this design, contrasted with a bold rust-red border. The deeper pile of this rug would work well in a living room or underneath your bed to add instant colour and pattern.

- · Hand-tufted rug
- · Pile: 100% New Zealand wool
- · Contemporary geometric pattern
- · Contrasting rust-red border
- · Available in a range of sizes
- · Inspired by Art Deco designs in Soho Warehouse