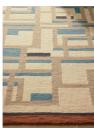

#### Product details

The contemporary, geometric design of our Telde rug takes inspiration from similar Art Deco-style rugs found in Soho Warehouse in Downtown LA. Working with a group of skilled artisans in India, this particular style has been hand-tufted using a soft New Zealand wool for comfort and longevity in the home. A mix of dappled areas alongside solid colours in blue grey and beige brings textural depth to this design, contrasted with a bold rust-red border. The deeper pile of this rug would work well in a living room or underneath your bed to add instant colour and pattern.

- · Hand-tufted rug
- · Pile: 100% New Zealand wool
- · Contemporary geometric pattern
- · Contrasting rust-red border
- · Available in a range of sizes
- · Inspired by Art Deco designs in Soho Warehouse