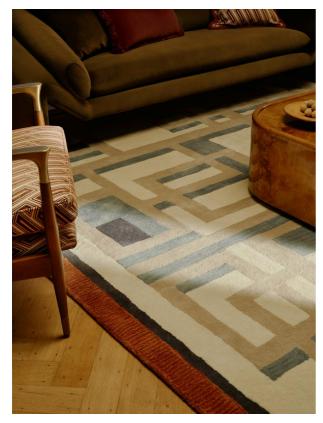

#### Product details

The contemporary, geometric design of our Telde rug takes inspiration from similar Art Deco-style rugs found in Soho Warehouse in Downtown LA. Working with a group of skilled artisans in India, this particular style has been hand-tufted using a soft New Zealand wool for comfort and longevity in the home. A mix of dappled areas alongside solid colours in blue grey and beige brings textural depth to this design, contrasted with a bold rust-red border. The deeper pile of this rug would work well in a living room or underneath your bed to add instant colour and pattern.

- · Hand-tufted rug
- · Pile: 100% New Zealand wool
- · Contemporary geometric pattern
- · Contrasting rust-red border
- · Available in a range of sizes
- · Inspired by Art Deco designs in Soho Warehouse