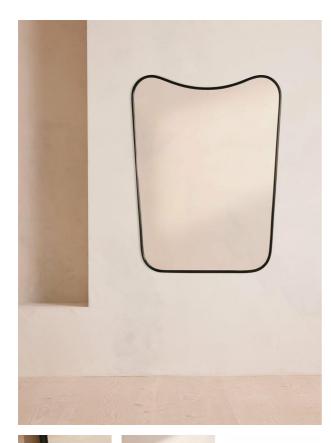

#### Product details

Inspired by 1960s Italian modernist mirrors and seen at DUMBO House, the Cooper mirror features a sleek, curved frame in a blackened brass finish. Suitable for bathroom use, partner with other styles from the Cooper mirror range for a cohesive feel throughout.

- · Curved wall mirror
- · An extension to our Cooper mirror range
- Blackened brass finish
- $\cdot\,$  Suitable for bathroom use
- $\cdot\,$  Inspired by 1960s Italian modernist mirrors
- $\cdot\,$  As seen at DUMBO House