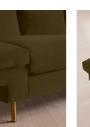

## Product details

The Bristol sofa invites you to relax and unwind with a low bench seat cushion, feather-wrapped back cushions and padded arms. Finished with cast brass legs, this three-seater style takes its design cues from 180 House.

- · Three-seater sofa
- Bench seat cushion
- Padded arms
- · Feather-wrapped cushions
- · Cast brass legs
- · Available in a range of colours
- · Inspired by 180 House