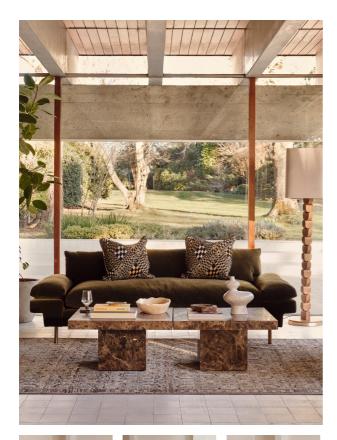

# Bristol Sofa, Velvet, Olive

## Product details

The Bristol sofa invites you to relax and unwind with a low bench seat cushion, feather-wrapped back cushions and padded arms. Finished with cast brass legs, this three-seater style takes its design cues from 180 House.

- · Three-seater sofa
- Bench seat cushion
- Padded arms
- · Feather-wrapped cushions
- · Cast brass legs
- · Available in a range of colours
- · Inspired by 180 House