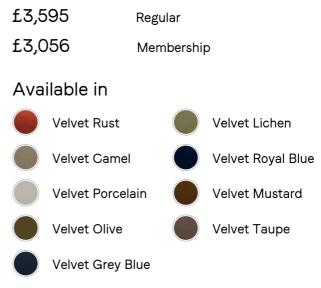

- · Three-seater sofa
- Bench seat cushion
- Padded arms
- · Feather-wrapped cushions
- · Cast brass legs
- · Available in a range of colours
- · Inspired by 180 House