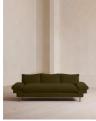

# Bristol Sofa, Velvet, Olive

## Product details

The Bristol sofa invites you to relax and unwind with a low bench seat cushion, feather-wrapped back cushions and padded arms. Finished with cast brass legs, this three-seater style takes its design cues from 180 House.

- · Three-seater sofa
- Bench seat cushion
- Padded arms
- · Feather-wrapped cushions
- · Cast brass legs
- · Available in a range of colours
- · Inspired by 180 House