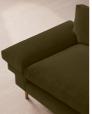

## Product details

The Bristol sofa invites you to relax and unwind with a low bench seat cushion, feather-wrapped back cushions and padded arms. Finished with cast brass legs, this three-seater style takes its design cues from 180 House.

- · Three-seater sofa
- Bench seat cushion
- Padded arms
- · Feather-wrapped cushions
- · Cast brass legs
- · Available in a range of colours
- · Inspired by 180 House