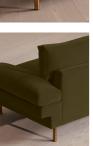

## Product details

The Bristol sofa invites you to relax and unwind with a low bench seat cushion, feather-wrapped back cushions and padded arms. Finished with cast brass legs, this three-seater style takes its design cues from 180 House.

- · Three-seater sofa
- Bench seat cushion
- Padded arms
- · Feather-wrapped cushions
- · Cast brass legs
- · Available in a range of colours
- · Inspired by 180 House