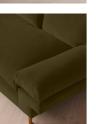

## Product details

The Bristol sofa invites you to relax and unwind with a low bench seat cushion, feather-wrapped back cushions and padded arms. Finished with cast brass legs, this three-seater style takes its design cues from 180 House.

- · Three-seater sofa
- Bench seat cushion
- Padded arms
- · Feather-wrapped cushions
- · Cast brass legs
- · Available in a range of colours
- · Inspired by 180 House