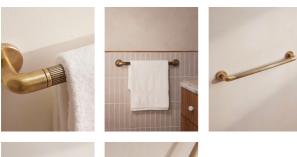

### Product details

Designed in-house, our Mayfair bathroom accessories collection adds a sense of understated glamour in an antique brass finish with polished nickel plating. Inspired by Soho House Mexico City, the unique ribbed detail mimics the scalloped edge of the House's bathroom fixtures.

- · Large towel rack
- $\cdot$  Part of the Mayfair bathroom range
- $\cdot$  Real brass finish with polished nickel
- plating
- Ribbed detail
- $\cdot\,$  Inspired by Soho House Mexico City