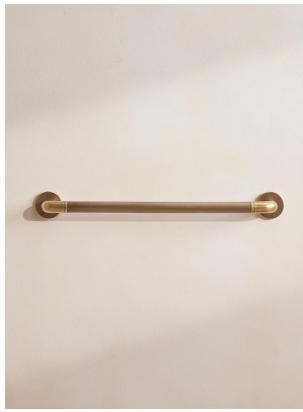

# Mayfair Towel Rack, Large

| £250 | Regular |
|------|---------|
| £250 | Regular |

£213 Membership

### Product details

Designed in-house, our Mayfair bathroom accessories collection adds a sense of understated glamour in an antique brass finish with polished nickel plating. Inspired by Soho House Mexico City, the unique ribbed detail mimics the scalloped edge of the House's bathroom fixtures.

- · Large towel rack
- $\cdot$  Part of the Mayfair bathroom range
- $\cdot$  Real brass finish with polished nickel
- plating
- Ribbed detail
- $\cdot\,$  Inspired by Soho House Mexico City