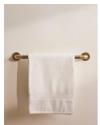

### Product details

Designed in-house, our Mayfair bathroom accessories collection adds a sense of understated glamour in an antique brass finish with polished nickel plating. Inspired by Soho House Mexico City, the unique ribbed detail mimics the scalloped edge of the House's bathroom fixtures.

- · Large towel rack
- $\cdot$  Part of the Mayfair bathroom range
- $\cdot$  Real brass finish with polished nickel
- plating
- Ribbed detail
- $\cdot\,$  Inspired by Soho House Mexico City