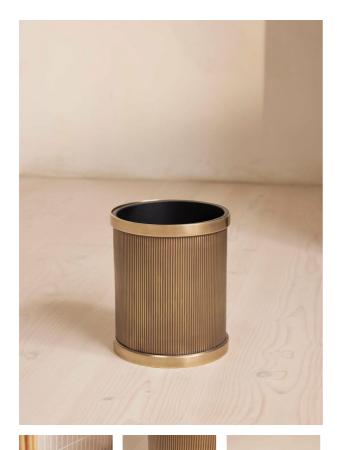

# Mayfair Bin

| £325 | Regular    |
|------|------------|
| £276 | Membership |

#### **Product details**

Designed in-house, our Mayfair bathroom accessories collection adds a sense of understated glamour in an antique brass finish with polished nickel plating. Inspired by Soho House Mexico City, the unique ribbed detail mimics the scalloped edge of the House's bathroom fixtures.

- Bathroom bin
- Part of the Mayfair bathroom range
- Real brass finish with polished nickel
- plating
- · Ribbed detail
- · Inspired by Soho House Mexico City