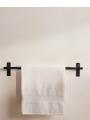

### Product details

Our Radley bathroom hardware is inspired by the forged ironwork at Soho Farmhouse. A blackened brass rail with unique twisted detail echoes the House's traditional country-living aesthetic.

- · Large towel rail
- · Part of the Radley bathroom range
- Blackened brass
- · Unique twisted detail

 Inspired by the forged ironwork at Soho Farmhouse