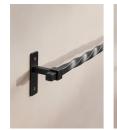

### Product details

Our Radley bathroom hardware is inspired by the forged ironwork at Soho Farmhouse. A blackened brass rail with unique twisted detail echoes the House's traditional country-living aesthetic.

- · Large towel rail
- · Part of the Radley bathroom range
- Blackened brass
- · Unique twisted detail

 Inspired by the forged ironwork at Soho Farmhouse