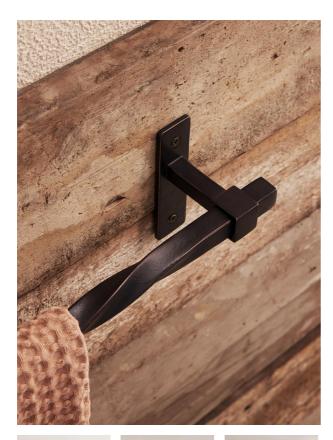

### Product details

Our Radley bathroom hardware is inspired by the forged ironwork at Soho Farmhouse. A blackened brass rail with unique twisted detail echoes the House's traditional country-living aesthetic.

- · Large towel rail
- · Part of the Radley bathroom range
- Blackened brass
- · Unique twisted detail

 Inspired by the forged ironwork at Soho Farmhouse